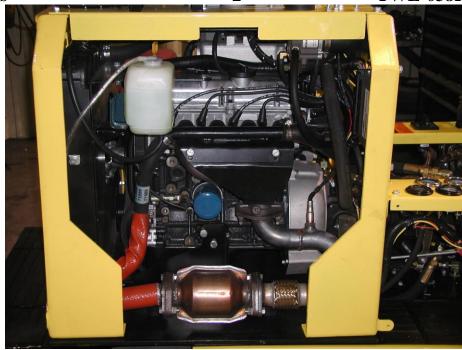

|                                         | N A |             |
|-----------------------------------------|-----|-------------|
| DESCRIPTION                             | QTY | PART NUMBER |
| Oil Filter                              | 1   | VSG-002     |
| Carburetor                              | 1   | VSG-003F    |
| Throttle Cable                          | 1   | VSG-004     |
| Throttle Link                           | 1   | VSG-005     |
| Rod End                                 | 2   | VSG-006     |
| Governor                                | 1   | VSG-007     |
| Governor Belt                           | 1   | VSG-008     |
| Support Arm                             | 1   | VSG-009     |
| Overflow Hose                           | 1   | VSG-010     |
| Fan Shroud                              | 1   | VSG-011     |
| Radiator                                | 1   | VSG-012     |
| Upper Radiator Hose (not shown)         | 1   | VSG-013     |
| Lower Radiator Hose (not shown)         | 1   | VSG-014     |
| Radiator Hose Clamp (not shown)         | 4   | VSG-015     |
| Vapor Propane Hose                      | 1   | VSG-016     |
| Vapor Propane Hose Clamps (not shown)   | 2   | VSG-017     |
| PCV Tube                                | 1   | VSG-018     |
| Oil Level Dipstick                      | 1   | VSG-019     |
| Heater Hose "A"                         | 1   | VSG-020     |
| Heater Hose "B"                         | 1   | VSG-021     |
| Vacuum Solenoid                         | 1   | VSG-022     |
| Propane Regulator                       | 1   | VSG-023     |
| Manifold Vac Hose                       | 1   | VSG-024     |
| Liquid Propane Hose "Lower"             | 1   | VSG-025     |
| Liquid Propane Hose "Upper" (not shown) | 1   | VSG-026     |
| Propane Safety Lock-Off                 | 1   | VSG-027     |
| Battery Retainer                        | 1   | VSG-028     |
| Negative Battery Cable                  | 1   | VSG-029     |
| Positive Battery Cable                  | 1   | VSG-030     |
| Battery J-Bolts                         | 2   | VSG-031     |
| Battery 12 Volt                         | 1   | VSG-032     |
| ·                                       |     |             |