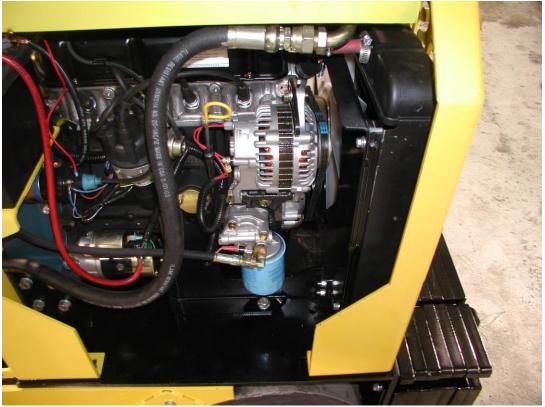

## TWISTER ELECTRICAL COMPONENTS-Ford Engine

| DESCRIPTION                           | QTY | PART NUMBER     |
|---------------------------------------|-----|-----------------|
| <b>IGNITION 10 AMP ATC FUSE (RED)</b> | 1   | TWE-001         |
| Murphy Temp Gauge                     | 1   | <b>TWE-002F</b> |
| <b>Ignition Switch (Ford engine)</b>  | 1   | TWE-003F        |
| Ignition Ford key                     | 1   | TWE-003Fkey     |
| Murphy Switch                         | 1   | TWE-004         |
| <b>Ignition Module</b>                | 1   | TWE-005         |
| MAP Sensor                            | 1   | TWE-006         |
| Oil Temp Sender                       | 1   | TWE-007         |
| Electric 14 AMP SFE FUSE              | 1   | TWE-008         |
| Twister engine temp gauge             | 1   | TWE-010         |
| Twister Oil Pressure Gauge            | 1   | TWE-011         |
| <b>Murphy Oil Pressure Gauge</b>      | 1   | TWE-011F        |
| <b>Murphy Switch Boot</b>             | 1   | TWE-013         |
| Engine Light (red)                    | 1   | TWE-014         |
| Ford VSG-413 Alternator               | 1   | TWE-016F        |
| Twister heat oil cooler thermostat    | 1   | TWE-017         |
| Ford starter                          | 1   | TWE-018         |
| Coil Pack-Ford Motor VSG-413          | 1   | TWE-021         |
| Plug wires for Coil Pack-Ford         | 4   | TWE-022         |
| Ford O2 Sensor                        | 1   | TWE-031F        |
|                                       |     |                 |

|                                         | N A |             |
|-----------------------------------------|-----|-------------|
| DESCRIPTION                             | QTY | PART NUMBER |
| Oil Filter                              | 1   | VSG-002     |
| Carburetor                              | 1   | VSG-003F    |
| Throttle Cable                          | 1   | VSG-004     |
| Throttle Link                           | 1   | VSG-005     |
| Rod End                                 | 2   | VSG-006     |
| Governor                                | 1   | VSG-007     |
| Governor Belt                           | 1   | VSG-008     |
| Support Arm                             | 1   | VSG-009     |
| Overflow Hose                           | 1   | VSG-010     |
| Fan Shroud                              | 1   | VSG-011     |
| Radiator                                | 1   | VSG-012     |
| Upper Radiator Hose (not shown)         | 1   | VSG-013     |
| Lower Radiator Hose (not shown)         | 1   | VSG-014     |
| Radiator Hose Clamp (not shown)         | 4   | VSG-015     |
| Vapor Propane Hose                      | 1   | VSG-016     |
| Vapor Propane Hose Clamps (not shown)   | 2   | VSG-017     |
| PCV Tube                                | 1   | VSG-018     |
| Oil Level Dipstick                      | 1   | VSG-019     |
| Heater Hose "A"                         | 1   | VSG-020     |
| Heater Hose "B"                         | 1   | VSG-021     |
| Vacuum Solenoid                         | 1   | VSG-022     |
| Propane Regulator                       | 1   | VSG-023     |
| Manifold Vac Hose                       | 1   | VSG-024     |
| Liquid Propane Hose "Lower"             | 1   | VSG-025     |
| Liquid Propane Hose "Upper" (not shown) | 1   | VSG-026     |
| Propane Safety Lock-Off                 | 1   | VSG-027     |
| Battery Retainer                        | 1   | VSG-028     |
| Negative Battery Cable                  | 1   | VSG-029     |
| Positive Battery Cable                  | 1   | VSG-030     |
| Battery J-Bolts                         | 2   | VSG-031     |
| Battery 12 Volt                         | 1   | VSG-032     |
| ·                                       |     |             |