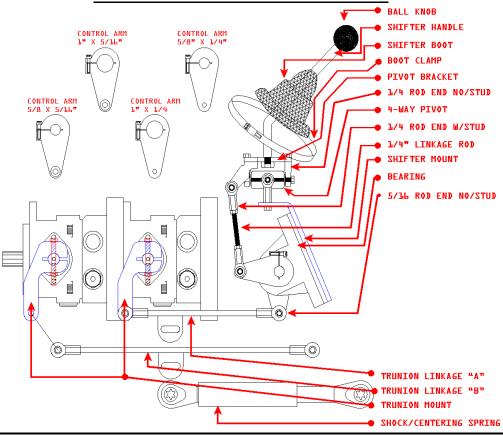

ent irreparable damage to wheel tread

## **SAFETY**

# WARNING

CARBON MONOXIDE can cause severe nausea, fainting or death.

Do not operate engine in closed or confined area without proper ventilation.

## TWISTER AIR FILTER ASSEMBLY Ford, Nissan & Hyundai



| DESCRIPTION        | QTY | PART NUMBER |  |
|--------------------|-----|-------------|--|
| End Cover          | 1   | VSG-003     |  |
| Retaining Nut      | 1   | VSG-004A    |  |
| Housing            | 1   | VSG-005A    |  |
| Mount Bracket      | 2   | VSG-006A    |  |
| Worm Gear Clamp    | 2   | VSG-007A    |  |
| Complete Assembly  | 1   | VSG-008A    |  |
| Oxygen Sensor      | 1   | NIS-009     |  |
| Air filter Element | 1   | VSG-010A    |  |
| Rain Bonnet        | 1   | VSG-011A    |  |

#### TWISTER JOYSTICK ASSEMBLY



#### TWISTER HYDRAULIC FILTER ASSEMBLY



| DESCRIPTION       | QTY | PART NUMBER |  |
|-------------------|-----|-------------|--|
| Filter Cap Nut    | 1   | TWH-021     |  |
| Upper O-Ring Seal | 1   | TWH-022     |  |
| Lower O-Ring Seal | 1   | TWH-023     |  |
| Filter Element    | 1   | TWH-024     |  |
| Filter Housing    | 1   | TWH-025     |  |

#### TWISTER FRAME AND COWLING PARTS

| DESCRIPTION TWISTER IS                      | QTY | PART NUMBER |
|---------------------------------------------|-----|-------------|
| Front Caster                                | 1   | TWF-001     |
| Front caster wheel only                     | 1   | TWF-002     |
| Frame                                       | 1   | TWF-003     |
| Rear Plate                                  | 1   | TWF-004