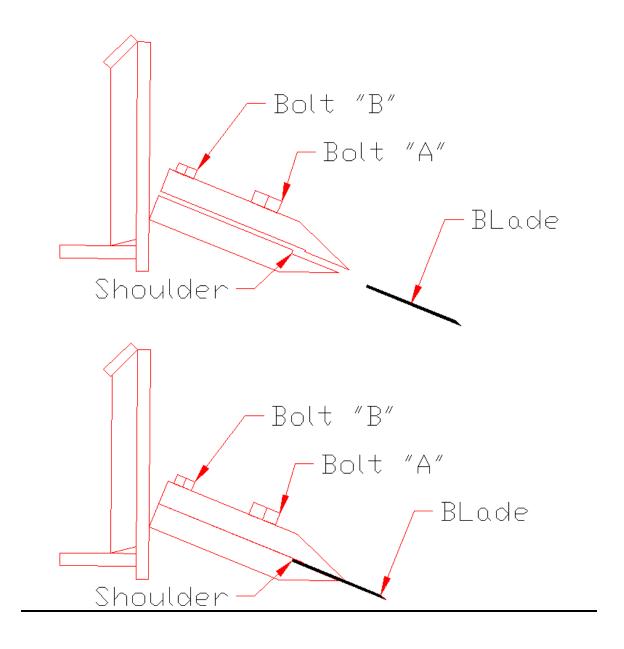

#### SEE DRAWING OF BLADE CHANGE PROCEDURE

- 5. Operators should lower the blade by pressing the left hand lever forward each time they get off the machine. This safety practice eliminates possible bodily injury from lowering the blade by unauthorized operators.
- 6. The transport caster should not be in contact with the floor while scraping. It will lift off the floor when blade is lowered. Caster contact with the floor while scraping will negatively affect scraper productivity and steering.
- 7. Do not transport machine with front of machine off the surface of floor higher than 1/2". **See illustration of correct scraping procedures**.

## **BLADE CHANGE PROCEDURE**

Loosen bolt "A" enough to insert blade into JAWS. Make certain it is up against the SHOULDER. Hand tighten Bolt "A". Wrench tighten Bolt "B" to ensure blade is secure.