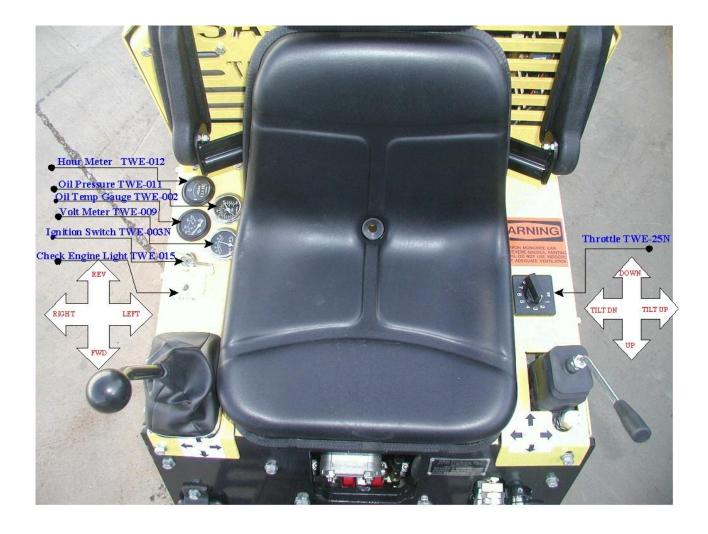

## **TWISTER -Nissan**

## INSTRUMENTS AND CONTROLS TOP VIEW OF CONTROL AREA

- 1. **TO MOVE THE MACHINE:** Using the right hand, slowly move the shifter lever in the desired direction of travel. Forward and left moves the machine to the left, backward and right reverses the machine to the right. It is just that simple to drive. Speed is controlled by amount of movement on the joy stick and or engine RPM. The higher the RPM'S the faster the machine will travel.
- 2. **TO ENGAGE BLADE TO SURFACE:** Move left joystick lever forward to lower blade bar assembly down. Move lever back to raise blade bar assembly off floor. Left and right movement adjusts the blade pitch.
- 3. Throttle control is on the left side of the seat, taking the unit from idle to 3200 RPM. The most optimum speed is 2600 to 3000 RPM. To change RPM of engine move throttle lever forward to increase engine RPM and backward to decrease engine RPM.
- 4. To change scraping blades: Lift blade to full UP position. Place a block under blade bar assembly for safety purposes. Stop engine. Loosen the set bolt at the rear of the Blade holder block using a ¾" open-end wrench. Slide the dull blade out and Insert a new blade up against the shoulder stop. Retighten the set bolt and resume scraping. The large 1 1'8" blade holder bolt should not need to be more that hand tight. With a little practice you should be able to change blades in 15 seconds. Dull blades can be resharpened and reused many times.