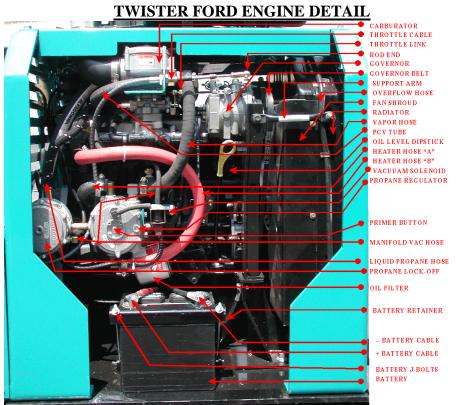

|                                         | N A |             |
|-----------------------------------------|-----|-------------|
| DESCRIPTION                             | QTY | PART NUMBER |
| Oil Filter                              | 1   | VSG-002     |
| Carburetor                              | 1   | VSG-003F    |
| Throttle Cable                          | 1   | VSG-004     |
| Throttle Link                           | 1   | VSG-005     |
| Rod End                                 | 2   | VSG-006     |
| Governor                                | 1   | VSG-007     |
| Governor Belt                           | 1   | VSG-008     |
| Support Arm                             | 1   | VSG-009     |
| Overflow Hose                           | 1   | VSG-010     |
| Fan Shroud                              | 1   | VSG-011     |
| Radiator                                | 1   | VSG-012     |
| Upper Radiator Hose (not shown)         | 1   | VSG-013     |
| Lower Radiator Hose (not shown)         | 1   | VSG-014     |
| Radiator Hose Clamp (not shown)         | 4   | VSG-015     |
| Vapor Propane Hose                      | 1   | VSG-016     |
| Vapor Propane Hose Clamps (not shown)   | 2   | VSG-017     |
| PCV Tube                                | 1   | VSG-018     |
| Oil Level Dipstick                      | 1   | VSG-019     |
| Heater Hose "A"                         | 1   | VSG-020     |
| Heater Hose "B"                         | 1   | VSG-021     |
| Vacuum Solenoid                         | 1   | VSG-022     |
| Propane Regulator                       | 1   | VSG-023     |
| Manifold Vac Hose                       | 1   | VSG-024     |
| Liquid Propane Hose "Lower"             | 1   | VSG-025     |
| Liquid Propane Hose "Upper" (not shown) | 1   | VSG-026     |
| Propane Safety Lock-Off                 | 1   | VSG-027     |
| Battery Retainer                        | 1   | VSG-028     |
| Negative Battery Cable                  | 1   | VSG-029     |
| Positive Battery Cable                  | 1   | VSG-030     |
| Battery J-Bolts                         | 2   | VSG-031     |
| Battery 12 Volt                         | 1   | VSG-032     |
| ·                                       |     |             |