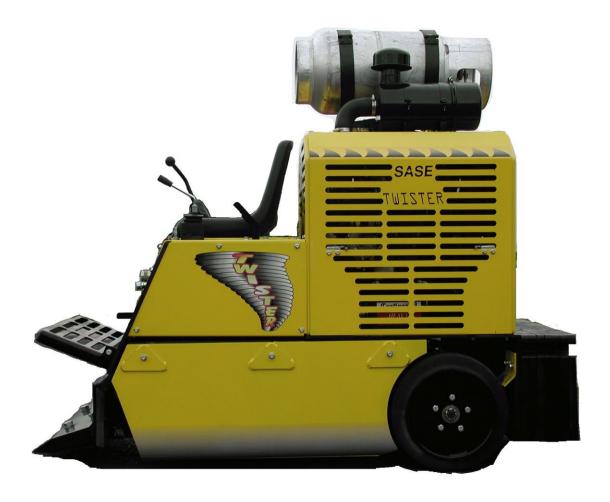

# SECTION I GENERAL DESCRIPTION TWISTER

The TWISTER is operated by a propane powered engine, driving a tandem hydrostatic pump system, creating a skid-steer power drive.

Surface coverings and coatings are removed by lowering a weighted blade onto the surface and moving forward under a high torque drive system. The surface coating is removed by a flexible sharpened blade conforming to the floor surface, with the weight of the machine holding the blade firmly to the floor. The weight does not allow the blade to lift or ride over well adhered surface coating material, thus lifting off the floor covering material.

# SECTION II SPECIFICATIONS

Weight
Removable weight
Fuel capacity
Hydraulic fluid capacity
Auxiliary output
Travel speed
Engine
Maximum engine RPM
Minimum length
Width

4200 lbs 2000 lbs 33 lb liquid propane 15 gallons 12 gallons @ 2250 psi 500 ft per minute Hyundai 3200 53 1/2" 26"