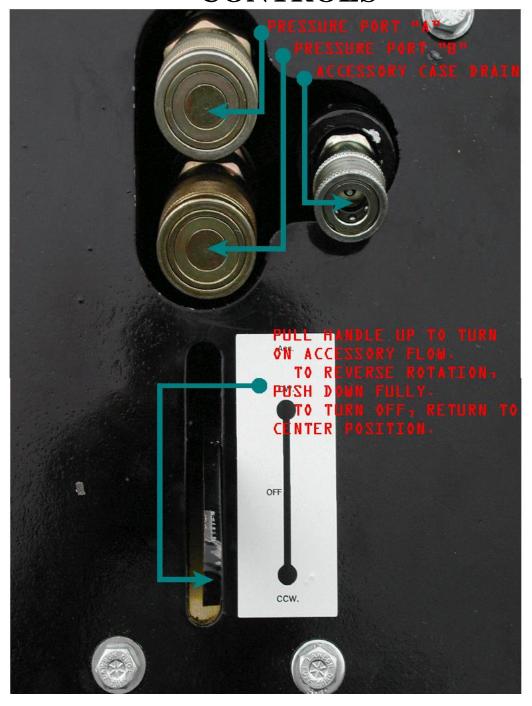

# BLADE CONTROL VALVE OPERATING POSITIONS

# ACCESSORY VALVE OPTIONS AND CONTROLS