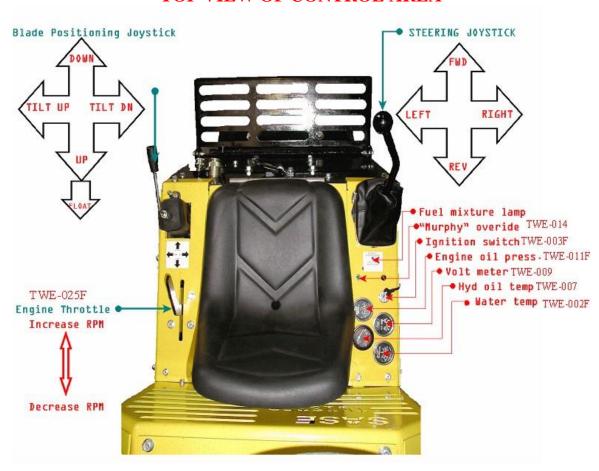

# TWISTER -Hyundai INSTRUMENTS AND CONTROLS

#### TOP VIEW OF CONTROL AREA

- 1. **TO MOVE THE MACHINE:** Using the right hand, slowly move the shifter lever in the desired direction of travel. Forward and left moves the machine to the left, backward and right reverses the machine to the right. It is just that simple to drive. Speed is controlled by amount of movement on the joy stick and or engine RPM. The higher the RPM'S the faster the machine will travel.
- 2. **TO ENGAGE BLADE TO SURFACE:** Move left joystick lever forward to lower blade bar assembly down. Move lever back to raise blade bar assembly off floor. Left and right movement adjusts the blade pitch.
- 3. Throttle control is on the left side of the seat, taking the unit from idle to 3200 RPM. The most optimum speed is 2600 to 3000 RPM. To change RPM of engine move throttle lever forward to increase engine RPM and backward to decrease engine RPM.
- 4. To change scraping blades: Lift blade to full UP position. Place a block under blade bar assembly for safety purposes. Stop engine. Loosen the set bolt at the rear of the Blade holder block using a ¾" open-end wrench. Slide the dull blade out and Insert a new blade up against the shoulder stop. Retighten the set bolt and resume scraping. The large 1 1'8" blade holder bolt should not need to be more that hand tight. With a little practice you should be able to change blades in 15 seconds. Dull blades can be resharpened and reused many times.