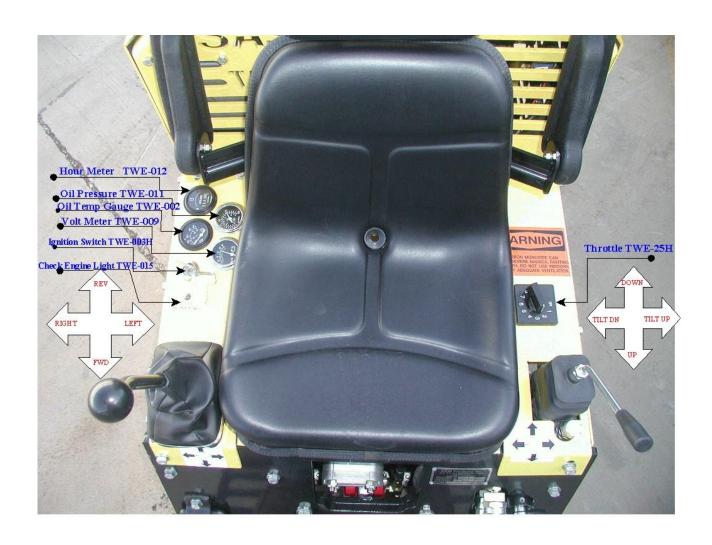

# TWISTER -Hyundai INSTRUMENTS AND CONTROLS

#### TOP VIEW OF CONTROL AREA

- 1. **TO MOVE THE MACHINE:** Using the right hand, slowly move the shifter lever in the desired direction of travel. Forward and left moves the machine to the left, backward and right reverses the machine to the right. It is just that simple to drive. Speed is controlled by amount of movement on the joy stick and or engine RPM. The higher the RPM'S the faster the machine will travel.
- 2. **TO ENGAGE BLADE TO SURFACE:** Move left joystick lever forward to lower blade bar assembly down. Move lever back to raise blade bar assembly off floor. Left and right movement adjusts the blade pitch.
- 3. Throttle control is on the left side of the seat, taking the unit from idle to 3200 RPM. The most optimum speed is 2600 to 3000 RPM. To change RPM of engine move throttle lever forward to increase engine RPM and backward to decrease engine RPM.
- 4. To change scraping blades: Lift blade to full UP position. Place a block under blade bar assembly for safety purposes. Stop engine. Loosen the set bolt at the rear of the Blade holder block using a ¾" open-end wrench. Slide the dull blade out and Insert a new blade up against the shoulder stop. Retighten the set bolt and resume scraping. The large 1 1'8" blade holder bolt should not need to be more that hand tight. With a little practice you should be able to change blades in 15 seconds. Dull blades can be resharpened and reused many times.