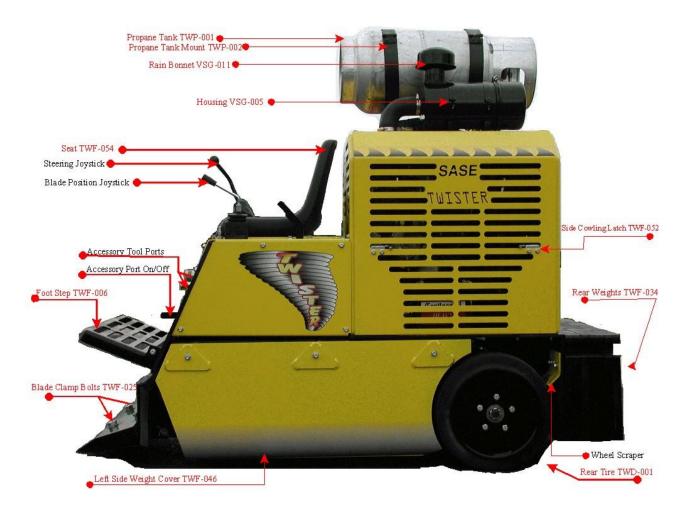

## LEFT SIDE DETAIL

## SECTION VI MACHINERY OPERATION

Before reading the machinery operation section, new operators should familiarize themselves with the diagrams depicting the TOP, LEFT, and RIGHT views of machine. These drawings show the activation of all moving parts of the TWISTER.

Even though the TWISTER surface prep machine is very easy to drive and operate, it is recommended that all operators familiarize themselves with this equipment before attempting to use machine in a jobsite or removal situation. This machine has certain steering characteristics that should be noted and practiced prior to operating in a confined space or restrictive environment.