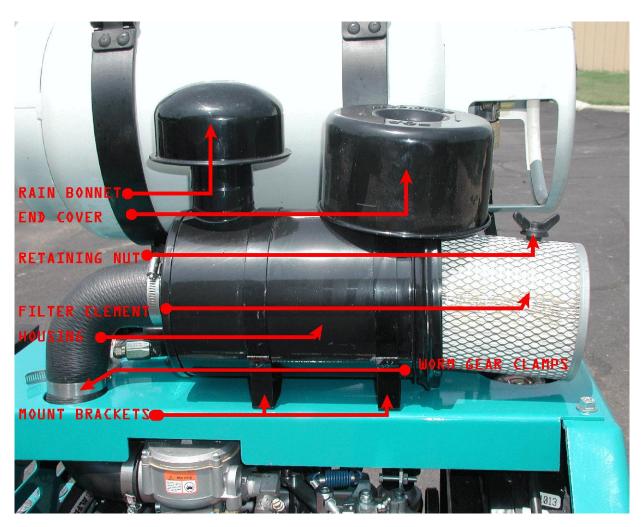

## TWISTER AIR FILTER ASSEMBLY Ford, Nissan & Hyundai

| DESCRIPTION        | QTY | PART NUMBER |  |
|--------------------|-----|-------------|--|
| End Cover          | 1   | VSG-003     |  |
| Retaining Nut      | 1   | VSG-004A    |  |
| Housing            | 1   | VSG-005A    |  |
| Mount Bracket      | 2   | VSG-006A    |  |
| Worm Gear Clamp    | 2   | VSG-007A    |  |
| Complete Assembly  | 1   | VSG-008A    |  |
| Oxygen Sensor      | 1   | NIS-009     |  |
| Air filter Element | 1   | VSG-010A    |  |
| Rain Bonnet        | 1   | VSG-011A    |  |