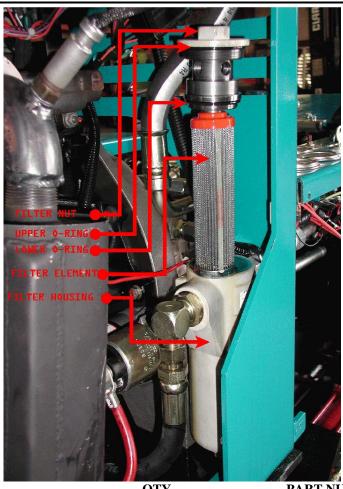

#### TWISTER HYDRAULIC FILTER ASSEMBLY

| DESCRIPTION       | QTY | PART NUMBER |  |
|-------------------|-----|-------------|--|
| Filter Cap Nut    | 1   | TWH-021     |  |
| Upper O-Ring Seal | 1   | TWH-022     |  |
| Lower O-Ring Seal | 1   | TWH-023     |  |
| Filter Element    | 1   | TWH-024     |  |
| Filter Housing    | 1   | TWH-025     |  |