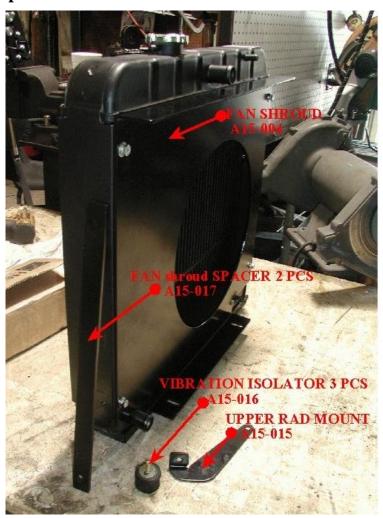

#### TWISTER HYDRAULIC COMPONENTS

| DESCRIPTION                                        | QTY       |        | PART NUMBER |
|----------------------------------------------------|-----------|--------|-------------|
| Hydrostat Assembly                                 | 1         |        | TWH-001     |
| Section 1 of hydrostat assembly (nearest engine)   | 1         |        | TWH-001A    |
| Section 2 of hydrostat assembly                    | 1         |        | TWH-001B    |
| Section 3 of hydrostat assembly (double gear pump) | 1         |        | TWH-001C    |
| Exchange Valves                                    | 2         |        | TWH-002     |
| Accessory Valve                                    | 1         |        | TWH-003     |
| Hydraulic Filter Assembly See De                   | tailed Li | st     |             |
| Wheel Motor                                        | 2         |        | TWH-005     |
| Wheel Motor Hub                                    | 2         |        | TWH-006     |
| Hydraulic Oil Heat Exchanger                       | 1         |        | TWH-007     |
| Joystick Valve                                     | 1         |        | TWH-008     |
| Cylinder Clevis for tilt or lift cylinder          | 1         |        | TWH-009     |
| Twister Hydrostatic Assembly -Core Charge          |           |        | TWH-010     |
| Cylinder Tilt Pin                                  | 1         |        | TWH-011     |
| Hydraulic Heat Exchanger (fan)A-20                 | 1         |        | TWH-015     |
| Twister Lift and Tilt Cylinder                     | 3         |        | TWH-016     |
| Hydraulic Oil Heat Exchanger (thermostat)          | 1         |        | TWH-017     |
| Twister Oil Cooler Fan (A20)                       | 1         |        | TWH-018     |
| Twister Tranny Cable (Ford Engine)                 | 1         |        | TWH-019     |
| Filter Cap Nut                                     | 1         |        | TWH-021     |
| Upper O-Ring Seal                                  | 1         |        | TWH-022     |
| Lower O-Ring Seal                                  | 1         |        | TWH-023     |
| Filter Element                                     | 1         |        | TWH-024     |
| Filter Housing                                     | 1         |        | TWH-025     |
| Twister Wheel Motor Hoses (Bondioli PV) left-ft    | 1         | 33 ½"  | TWH-030     |
| Twister Wheel Motor Hose (Bondioli PV) left rea    | r 1       | 33 1/2 | TWH-031     |
| Twister Wheel Motor Hose (Bondioli PV) rt-ft       | 1         |        | TWH-032     |
| Twister Wheel Motor Hose (Bondioli PV) RT rea      | r 1       |        | TWH-033     |
| Twister Wheel Motor Hose (Bondioli NT) left-ft     | 1         | 37"    | TWH-040     |
| Twister Wheel Motor Hose (Bondioli NT) left rea    | ır 1      | 38"    | TWH-041     |
| Twister Wheel Motor Hose (Bondioli NT) rt-ft       | 1         | 39"    | TWH-042     |
| Twister Wheel Motor Hose (Bondioli NT) rt-rear     | 1         | 35 ½"  | TWH-043     |
| Twister Wheel Motor Hose (Comer) left-ft           | 1         | 43"    | TWH-050N    |
| Twister Wheel Motor Hose (Comer) left rear         | 1         | 32"    | TWH-051N    |
| Twister Wheel Motor Hose (Comer)rt-ft              | 1         | 39"    | TWH-052N    |
| Twister Wheel Motor Hose (Comer) RT rear           | 1         | 32"    | TWH-053N    |
| Twister Wheel Motor Hose (Comer) left-ft           | 1         | 27"    | TWH-050H    |
| Twister Wheel Motor Hose (Comer) left rear         | 1         | 33"    | TWH-051H    |
| Twister Wheel Motor Hose (Comer)rt-ft              | 1         | 27"    | TWH-052H    |
| Twister Wheel Motor Hose (Comer) RT rear           | 1         | 38"    | TWH-053H    |